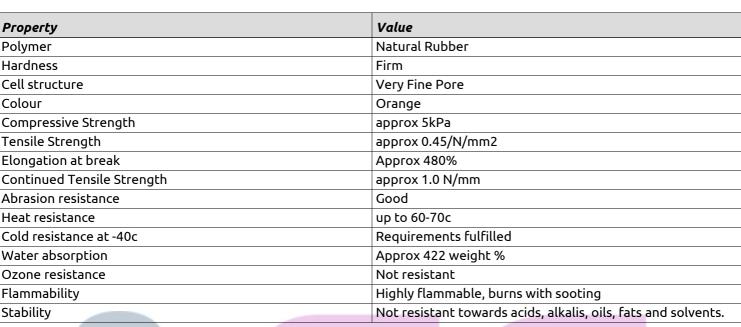

## Specification Sheet / 01 Orange Open Cell Sponge 250FF

| Change Control Date |  | Change  |  |  |  |
|---------------------|--|---------|--|--|--|
| 30/07/2013          |  | Created |  |  |  |

## The above figures are average values.

We recommend that you examine any material you select to ensure its suitability for your application. Tolerance(s) applied in accordance with ASG specification No WI007 (https://bit.ly/3nKm6Hj) unless otherwise stated. Our standard terms and conditions of trading (https://bit.ly/3b3mThw) apply at all times.