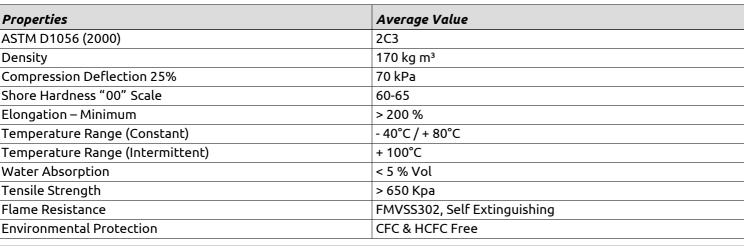

## Specification Sheet (Superceded) / 01 A312 Firm Grade Closed Cell Expanded Neoprene

Change

Created

**Change Control Date** 

29/07/2013

The above figures are average values.

We recommend that you examine any material you select to ensure its suitability for your application. Tolerance(s) applied in accordance with ASG specification No WI007 (https://bit.ly/3nKm6Hj) unless otherwise stated. Our standard terms and conditions of trading (https://bit.ly/3b3mThw) apply at all times.