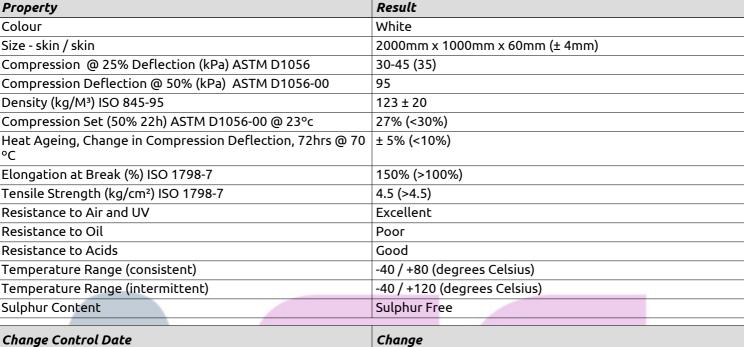

## Specification Sheet (Superceded) / 01 A316 (WHITE) White Closed Cell EPDM Sponge

| Change Control Date | Change                          |
|---------------------|---------------------------------|
| 23/01/2020          | Created                         |
| 09/10/2023          | Sulphur Free confirmation added |

The above figures are average values.

We recommend that you examine any material you select to ensure its suitability for your application. Tolerance(s) applied in accordance with ASG specification No WI007 (https://bit.ly/3nKm6Hj) unless otherwise stated. Our standard terms and conditions of trading (https://bit.ly/3b3mThw) apply at all times.